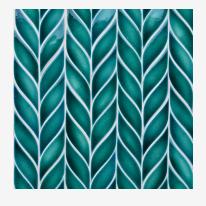

## BELIZE CRACKLE GLAZE C32

High glaze movement. Moderate color range.

A deep and vibrant green with turquoise undertones. May appear lighter on high relief and darker on lower relief.

Smaller pieces: Expect each piece to vary greatly from light to dark.

**Medium + Larger pieces:** The hand applied glaze application will give you a full range of tones.

Carved pieces: Expect to see pooling in deeper areas and a lighter application on high areas. Each piece will vary greatly from field tile.

### EXPECT TO SEE ANY **OR** ALL OF THIS RANGE

Each order is custom made and is not returnable. Expect variation from order to order.