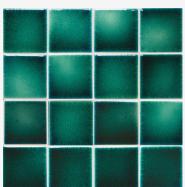

## BELIZE CRACKLE GLAZE C32

High glaze movement. Moderate color range.

A deep and vibrant green with turquoise undertones. May appear lighter on high relief and darker on lower relief.

Smaller pieces: Expect each piece to vary greatly from light to dark.

**Medium + Larger pieces:** The hand applied glaze application will give you a full range of tones.

Carved pieces: Expect to see pooling in deeper areas and a lighter application on high areas. Each piece will vary greatly from field tile.

### EXPECT TO SEE ANY **OR** ALL OF THIS RANGE

Each order is custom made and is not returnable. Expect variation from order to order.