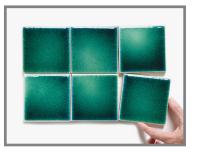

## BELIZE CRACKLE GLAZE C32

High glaze movement. Moderate color range.

A deep and vibrant green with turquoise undertones. May appear lighter on high relief and darker on lower relief.

Smaller pieces: Expect each piece to vary greatly from light to dark.

**Medium + Larger pieces:** The hand applied glaze application will give you a full range of tones.

Carved pieces: Expect to see pooling in deeper areas and a lighter application on high areas. Each piece will vary greatly from field tile.

### EXPECT TO SEE ANY **OR** ALL OF THIS RANGE

Each order is custom made and is not returnable. Expect variation from order to order.