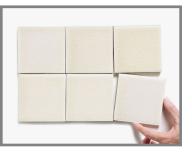

### BEACH CRACKLE GLAZE C2

Minimal glaze movement. Moderate color range.

A light champagne, which can range from a yellow-beige to a rosy beige. May appear lighter on high relief and darker on lower relief.

**Smaller pieces:** Expect each piece to vary greatly from light to dark.

**Medium + Larger pieces:** The hand applied glaze application will give you a full range of tones.

Carved pieces: Expect to see pooling in deeper areas and a lighter application on high areas. Each piece will vary greatly from field tile.

#### EXPECT TO SEE ANY OR ALL OF THIS RANGE

Each order is custom made and is not returnable. Expect variation from order to order.