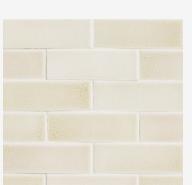

### BEACH CRACKLE GLAZE C2

Minimal glaze movement. Moderate color range.

A light champagne, which can range from a yellow-beige to a rosy beige. May appear lighter on high relief and darker on lower relief.

**Smaller pieces:** Expect each piece to vary greatly from light to dark.

**Medium + Larger pieces:** The hand applied glaze application will give you a full range of tones.

Carved pieces: Expect to see pooling in deeper areas and a lighter application on high areas. Each piece will vary greatly from field tile.

#### EXPECT TO SEE ANY OR ALL OF THIS RANGE

Each order is custom made and is not returnable. Expect variation from order to order.