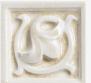

### BEACH CRACKLE GLAZE C2

Minimal glaze movement. Moderate color range.

A light champagne, which can range from a yellow-beige to a rosy beige. May appear lighter on high relief and darker on lower relief.

**Smaller pieces:** Expect each piece to vary greatly from light to dark.

**Medium + Larger pieces:** The hand applied glaze application will give you a full range of tones.

Carved pieces: Expect to see pooling in deeper areas and a lighter application on high areas. Each piece will vary greatly from field tile.

#### EXPECT TO SEE ANY OR ALL OF THIS RANGE

Each order is custom made and is not returnable. Expect variation from order to order.