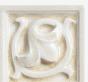

### BEACH CRACKLE GLAZE C2

Minimal glaze movement. Moderate color range.

A light champagne, which can range from a yellow-beige to a rosy beige. May appear lighter on high relief and darker on lower relief.

**Smaller pieces:** Expect each piece to vary greatly from light to dark.

**Medium + Larger pieces:** The hand applied glaze application will give you a full range of tones.

Carved pieces: Expect to see pooling in deeper areas and a lighter application on high areas. Each piece will vary greatly from field tile.

#### EXPECT TO SEE ANY OR ALL OF THIS RANGE

Each order is custom made and is not returnable. Expect variation from order to order.