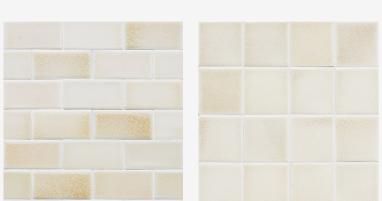

### BEACH CRACKLE GLAZE C2

Minimal glaze movement. Moderate color range.

A light champagne, which can range from a yellow-beige to a rosy beige. May appear lighter on high relief and darker on lower relief.

**Smaller pieces:** Expect each piece to vary greatly from light to dark.

**Medium + Larger pieces:** The hand applied glaze application will give you a full range of tones.

Carved pieces: Expect to see pooling in deeper areas and a lighter application on high areas. Each piece will vary greatly from field tile.

#### EXPECT TO SEE ANY OR ALL OF THIS RANGE

Each order is custom made and is not returnable. Expect variation from order to order.